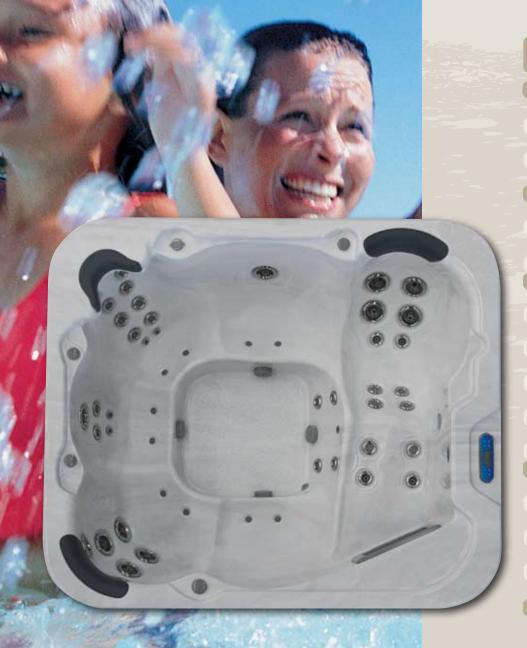

## Storm

Bring luxury to your lifestyle with a Cyclone Spa.

The Storm boasts 55 hydrotherapy and air massage jets providing massage variations to suit all your needs. With room for 6 including a comfortable lounger and reverse moulded neck jets, the Storm has something for everyone.

The Storm comes complete with the ultra-quiet exclusive Water Management System, providing hassle free, pure clear water all year round.

Immerse yourself in total hydrotherapy bliss where you can relax and rejuvenate in the privacy of your own home.

## **STORM**

| SPECIFICATIONS                                     |                                  |
|----------------------------------------------------|----------------------------------|
| Power Required                                     | Load Shed 24amp, Full Load 37amp |
| Seating Capacity                                   | 6                                |
| Water Capacity Lt (1 Lt = approx 1 KG)             | 1250                             |
| Dry Weight (KG)                                    | 310                              |
| Dimensions (mm)                                    | 2300mm x 2000mm x 840mm          |
| PUMPS & FILTRATION EQUIPMENT                       |                                  |
| Aqua-flo 24 Hour Filtration System                 | Standard                         |
| 4.8 BHP Single Speed Pump (825LPM)                 | 2 x Pumps (1650LPM)              |
| Air Massage Pump                                   | Standard                         |
| Stainless Steel Heater                             | 3KW                              |
| JETS                                               |                                  |
| Air Injector Jets                                  | 10                               |
| Micro Hurricane Pulsating Jets (Reverse Neck Jets) | 4                                |
| Micro Hurricane Directional Jets                   | 4                                |
| Hurricane Twin Spin Jets                           | 2                                |
| Hurricane Swirl Jets                               | 4                                |
| Hurricane Directional Jets                         | 6                                |
| Mini Hurricane Directional Jets                    | 10                               |
| Mini Hurricane Pulsating Jets                      | 14                               |
| Ozone Jets                                         | 1 -                              |
| TOTAL NUMBER OF JETS                               | 55                               |
| FEATURES                                           |                                  |
| ABS Base                                           | Standard                         |
| Aromatherapy System                                | Standard                         |
| Light                                              | Multi-Colour Mood Light          |
| Balboa Ozone Water Purification System             | Standard                         |
| Western Red Cedar Cabinet                          | Standard                         |
| Eternawood Cabinet (Maintenance FREE)              | Optional                         |
| Stainless Steel Jets                               | Optional                         |
| SAFETY                                             |                                  |
| Tapered Lockable Hardcover                         | Standard                         |