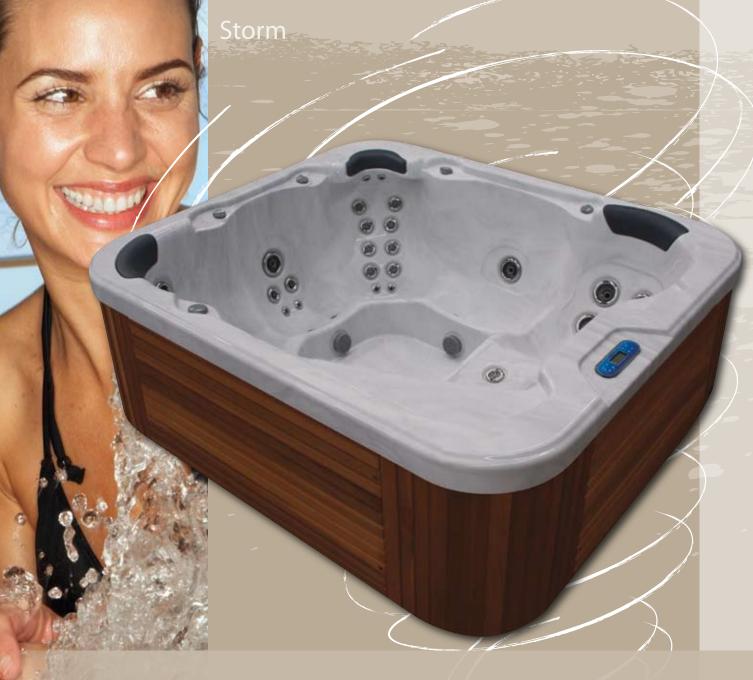

## Storm

Bring luxury to your lifestyle with a Cyclone Spa.

The Storm boasts 55 hydrotherapy and air massage jets providing massage variations to suit all your needs. With room for 6 including a comfortable lounger and reverse moulded neck jets, the Storm has something for everyone.

The Storm comes complete with the ultra-quiet exclusive Water Management System, providing hassle free, pure clear water all year round.

Immerse yourself in total hydrotherapy bliss where you can relax and rejuvenate in the privacy of your own home.

## **STORM**

| SPECIFICATIONS                                     |                                  |
|----------------------------------------------------|----------------------------------|
| Power Required                                     | Load Shed 24amp, Full Load 37amp |
| Seating Capacity                                   | 6                                |
| Water Capacity Lt (1 Lt = approx 1 KG)             | 1250                             |
| Dry Weight (KG)                                    | 310                              |
| Dimensions (mm)                                    | 2300mm x 2000mm x 840mm          |
| PUMPS & FILTRATION EQUIPMENT                       |                                  |
| Aqua-flo 24 Hour Filtration System                 | Standard                         |
| 4.8 BHP Single Speed Pump (825LPM)                 | 2 x Pumps (1650LPM)              |
| Air Massage Pump                                   | Standard                         |
| Stainless Steel Heater                             | 3KW                              |
| JETS                                               |                                  |
| Air Injector Jets                                  | 10                               |
| Micro Hurricane Pulsating Jets (Reverse Neck Jets) | 4                                |
| Micro Hurricane Directional Jets                   | 4                                |
| Hurricane Twin Spin Jets                           | 2                                |
| Hurricane Swirl Jets                               | 4                                |
| Hurricane Directional Jets                         | 6                                |
| Mini Hurricane Directional Jets                    | 10                               |
| Mini Hurricane Pulsating Jets                      | 14                               |
| Ozone Jets                                         | 1 -                              |
| TOTAL NUMBER OF JETS                               | 55                               |
| FEATURES                                           |                                  |
| ABS Base                                           | Standard                         |
| Aromatherapy System                                | Standard                         |
| Light                                              | Multi-Colour Mood Light          |
| Balboa Ozone Water Purification System             | Standard                         |
| Western Red Cedar Cabinet                          | Standard                         |
| Eternawood Cabinet (Maintenance FREE)              | Optional                         |
| Stainless Steel Jets                               | Optional                         |
| SAFETY                                             |                                  |
| Tapered Lockable Hardcover                         | Standard                         |